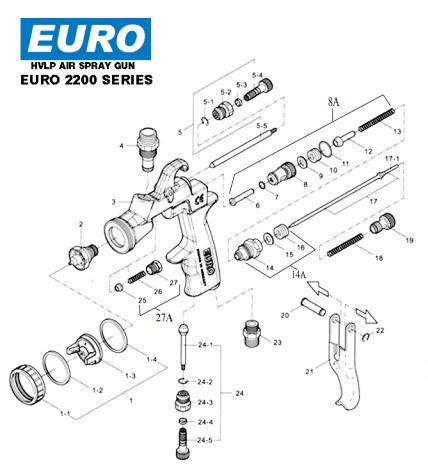

## **BREAKDOWN**

| Item No. | Description                       | Item No. | Description               |
|----------|-----------------------------------|----------|---------------------------|
| 1        | Air Nozzle Cap Set                | 14A      | Set No 14, 15, 16         |
| 1-1      | Brass Ring                        | 14       | Fluid Adjusting Guide Set |
| 1-2      | Brass Gasket                      | 15       | Teflon O-ring             |
| 1-3      | Air Nozzle                        | 16       | Guide Nut                 |
| 1-4      | Teflon Ring                       | 17       | Fluid Needle              |
| 2        | Fluid Nozzle                      | 17-1     | Fluid Needle Seat         |
| 3        | Gun Body                          | 18       | Fluid Needle Spring       |
| 4        | Fluid Nipple                      | 19       | Fluid Adjusting Knob      |
| 5        | Fan Air Control Assembly          | 20       | Trigger Stud              |
| 5-1      | E-Stopper                         | 21       | Trigger                   |
| 5-2      | Air Control Seat                  | 22       | E-Stopper                 |
| 5-3      | Teflon O-ring                     | 23       | Air Nipple                |
| 5-4      | Air Control Knob                  | 24       | Air Regulator             |
| 5-5      | Air Piston                        | 24-1     | Air Piston                |
| 6        | Air Valve Stem                    | 24-2     | E-Stopper                 |
| 7        | Teflon O-ring                     | 24-3     | Air Control Seat          |
| 8A       | Set No 6, 7, 8, 9, 10, 11, 12, 13 | 24-4     | Teflon O-ring             |
| 8        | Air Valve Seat Set                | 24-5     | Air Control Knob          |
| 9        | Gasket                            | 25       | Needle Packing            |
| 10       | Seat Nut                          | 26       | Spring                    |
| 11       | O-ring                            | 27A      | Set No 25, 26, 27         |
| 12       | Air Valve                         | 27       | Needle Packing Seat       |
| 13       | Air Valve Spring                  |          |                           |