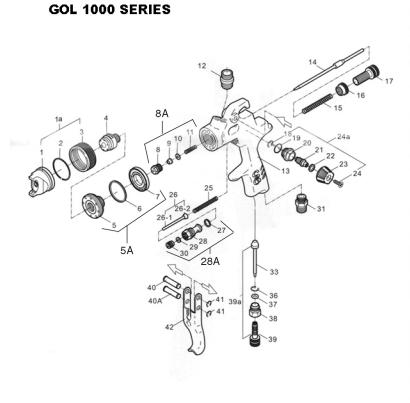

## BREAKDOWN

| Item No. | Description.                   | Item No.    | Description.                |
|----------|--------------------------------|-------------|-----------------------------|
| 1a.      | Air cap set                    | 23.         | Control Knob                |
| 1.       | Air Nozzle/HVLP                | 24.         | Countersunk Screw           |
| 2.       | Ring                           | 24a.        | Pattern adjusting set       |
| 3.       | Air Cap/HVLP                   | 25.         | Spring                      |
| 4.       | Fluid Nozzle//HVLP             | 26.         | Valve                       |
| 5A       | Set N0 5, 6, 7                 | 27.         | Teflon Seal                 |
| 5.       | Brass Ring                     | 28A         | Set N0 27, 28, 29, 30       |
| 6.       | Teflon "O"Ring                 | 28.         | Air Valve Seat              |
| 7.       | Gasket                         | 29.         | Teflon Seal                 |
| 8A       | Set N0 8,9, 10, 11             | 30.         | Screw                       |
| 8.       | Pacing screw for paint Needle  | 31.         | Air Connection Piece1/4"NPS |
| 9.       | Tefion Seal                    | 33.         | Air piston                  |
| 10.      | Washer                         | 36.         | E. Ring                     |
| 11.      | Spring                         | 37.         | "O Ring                     |
| 12.      | Connector                      | 38.         | Nut                         |
| 13.      | Gun Body                       | 39.<br>39a. | Screw                       |
| 14.      | Paint Needle-Complete/HVLP     | 40.         | Air control set<br>Pin      |
| 15.      | Spring for Paint Needle        | 40.<br>40a. | Hollow Pin                  |
| 16.      | Lockout for Fluid Control Knob | 41.         | E.Ring                      |
| 17.      | Fluid Control Knob             | 42.         | Trigger                     |
| 18.      | E.Ring                         |             |                             |
| 19.      | O Ring                         |             |                             |
| 20.      | Spray Regulating Nut           |             |                             |
| 20.      | Spray Regulating               |             |                             |
|          | , , , ,                        |             |                             |
| 22.      | Teflon Seal                    |             |                             |