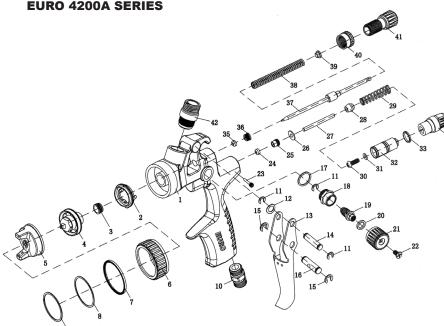

## **BREAKDOWN**

| No. | Description                     | No. | Description                              |
|-----|---------------------------------|-----|------------------------------------------|
| 1   | Gun body                        | 25  | Sealing screw                            |
| 2   | Air separation ring             | 26  | Air valve<br>washer                      |
| 3   | Nozzle gasket                   | 27  | Valve rod                                |
| 4   | Nozzle                          | 28  | Valve seat                               |
| 5   | Air cap                         | 29  | Valve spring                             |
| 6   | Locking ring                    | 30  | pan head<br>screws                       |
| 7   | Locking ring<br>gasket          | 31  | pan head<br>screws washer                |
| 8   | Washer for<br>air cap           | 32  | Air adjust<br>adapter                    |
| 9   | Retainer                        | 33  | Gland seal                               |
| 10  | G1/4 (A) joint                  | 34  | Air adjust knob                          |
| 11  | Retainer 4                      | 35  | Needle packing<br>gasket                 |
| 12  | Washer                          | 36  | Needle packing<br>screw                  |
| 13  | Trigger                         | 37  | Needle                                   |
| 14  | Trigger pin                     | 38  | Needle adjust<br>spring<br>Needle adjust |
| 15  | Retainer 5                      | 39  | adapter                                  |
| 16  | Hinge pin                       | 40  | Needle adjust<br>Nut                     |
| 17  | Gasket                          | 41  | Needle adjust<br>knob                    |
| 18  | Spray pattern<br>adjust adapter | 42  | Cup connector                            |
| 19  | Spray pattern<br>adjust lever   |     |                                          |
| 20  | Washer                          |     |                                          |
| 21  | Spray pattern<br>adjust knob    |     |                                          |
| 22  | Cross head screw                |     |                                          |
| 23  | Fixed screw                     |     |                                          |
| 24  | Air valve<br>seat               |     |                                          |